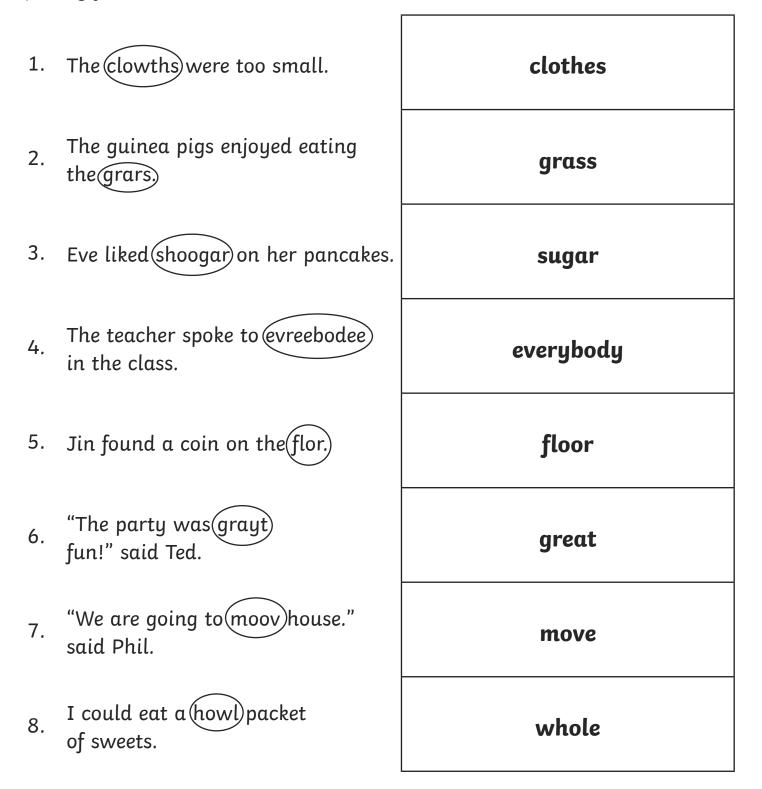

Each sentence below has one word that is incorrect. Write the correct spelling of the word in the box.

Each sentence below has one word that is incorrect. Write the correct spelling of the word in the box.