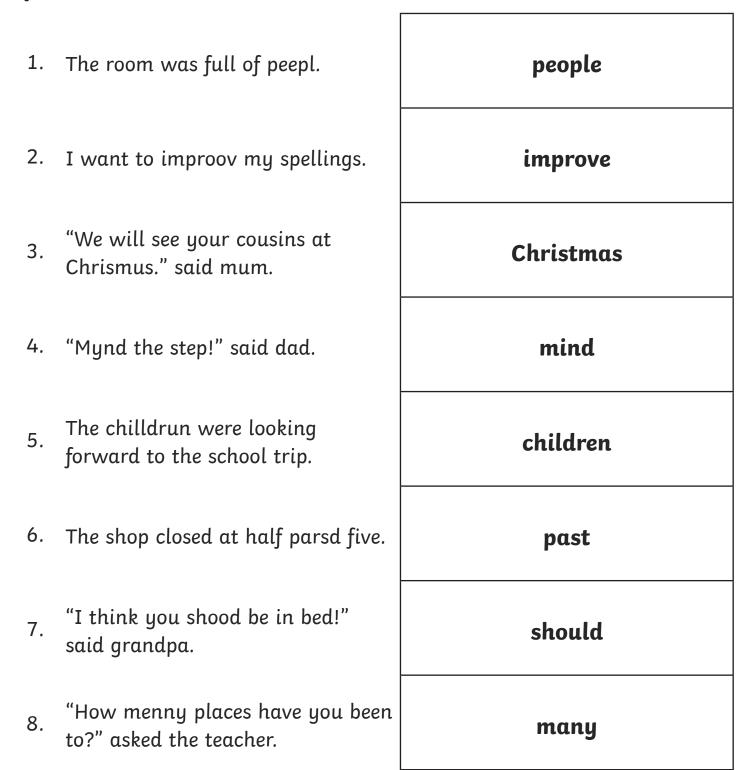

Each sentence below has one word that is incorrect. Write the correct spelling of the word in the box.

Each sentence below has one word that is incorrect. Write the correct spelling of the word in the box.