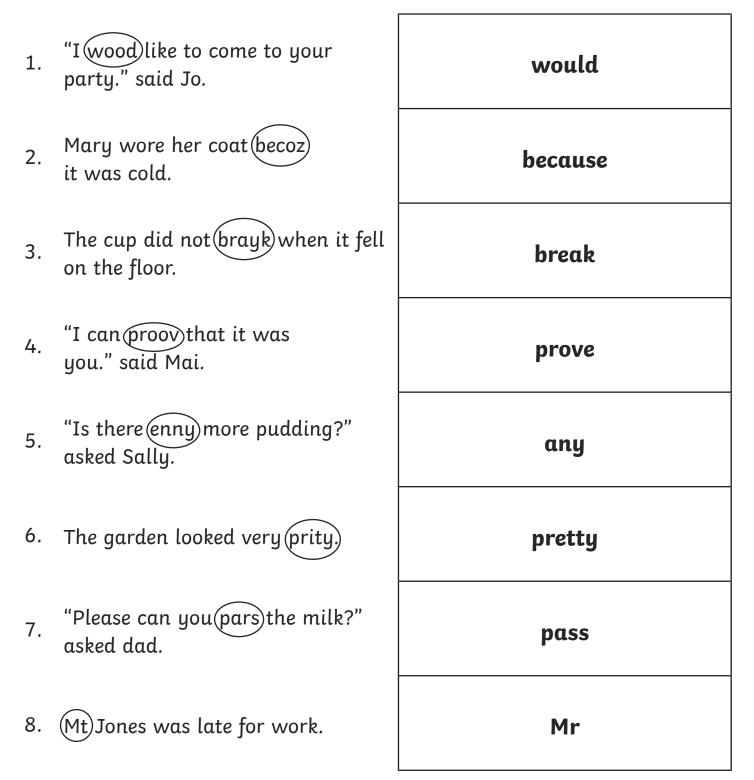

Each sentence below has one word that is incorrect. Write the correct spelling of the word in the box.

Each sentence below has one word that is incorrect. Write the correct spelling of the word in the box.