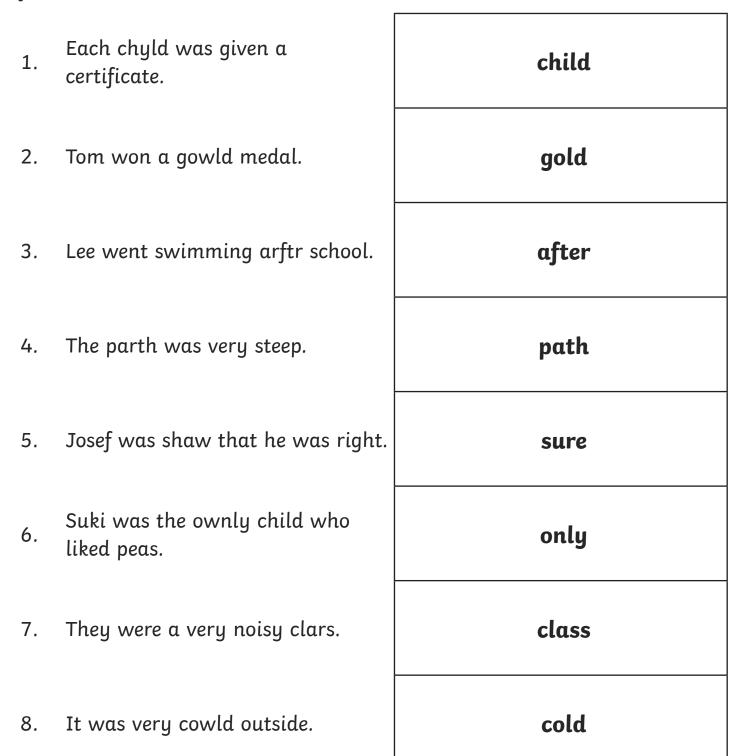

Each sentence below has one word that is incorrect. Write the correct spelling of the word in the box.

Each sentence below has one word that is incorrect. Write the correct spelling of the word in the box.