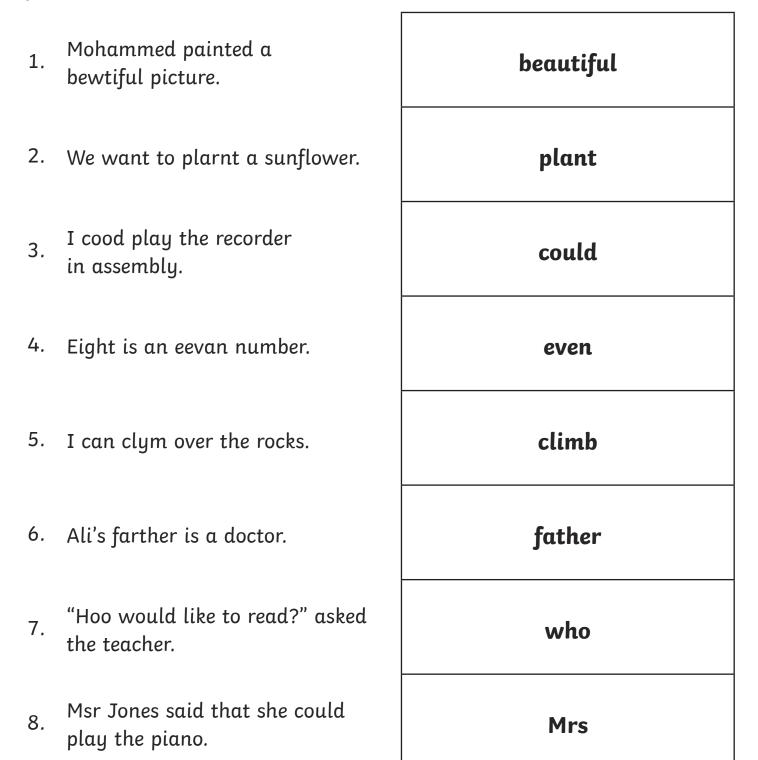

Each sentence below has one word that is incorrect. Write the correct spelling of the word in the box.

Each sentence below has one word that is incorrect. Write the correct spelling of the word in the box.