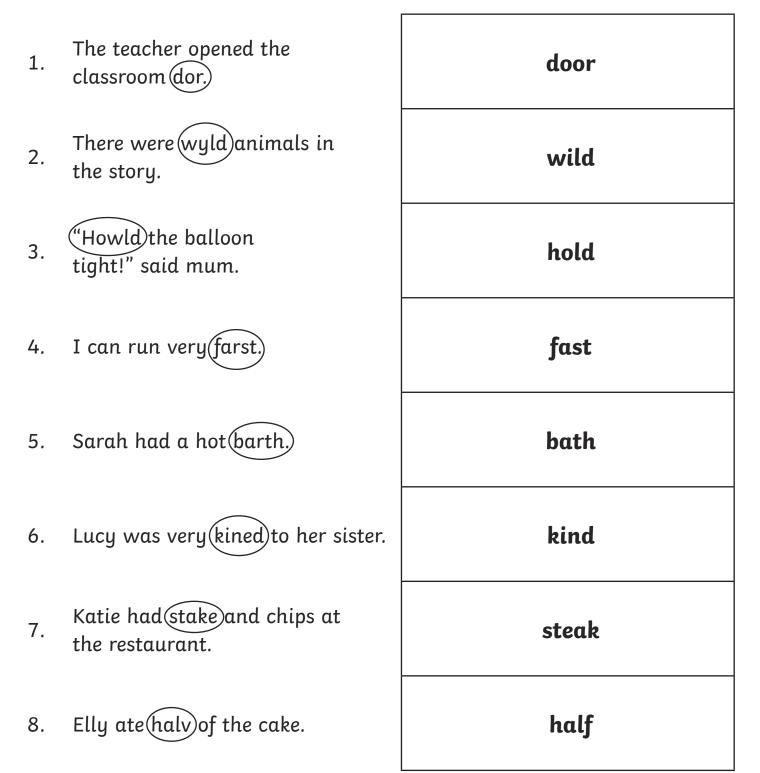

Each sentence below has one word that is incorrect. Write the correct spelling of the word in the box.

Each sentence below has one word that is incorrect. Write the correct spelling of the word in the box.