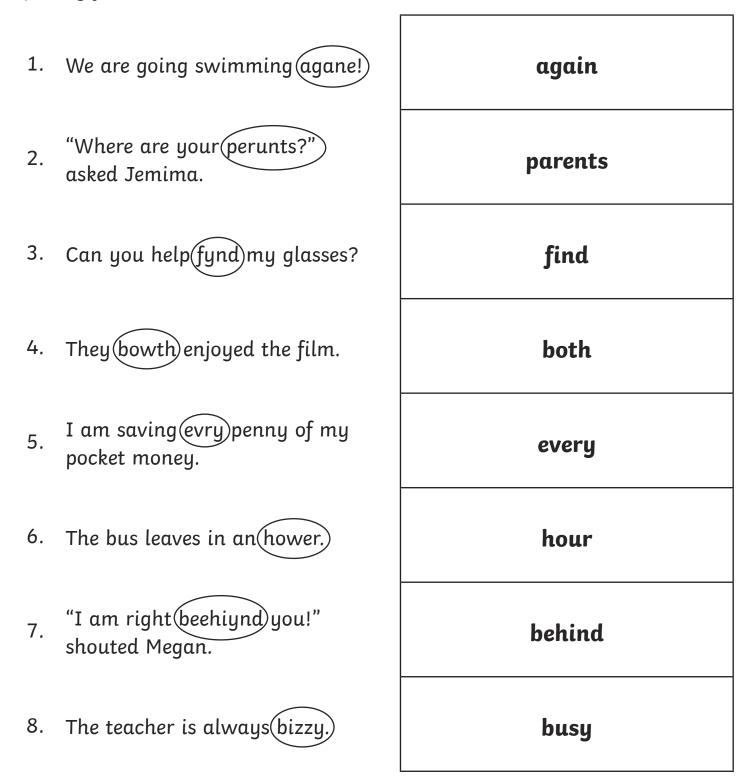

Each sentence below has one word that is incorrect. Write the correct spelling of the word in the box.

Each sentence below has one word that is incorrect. Write the correct spelling of the word in the box.